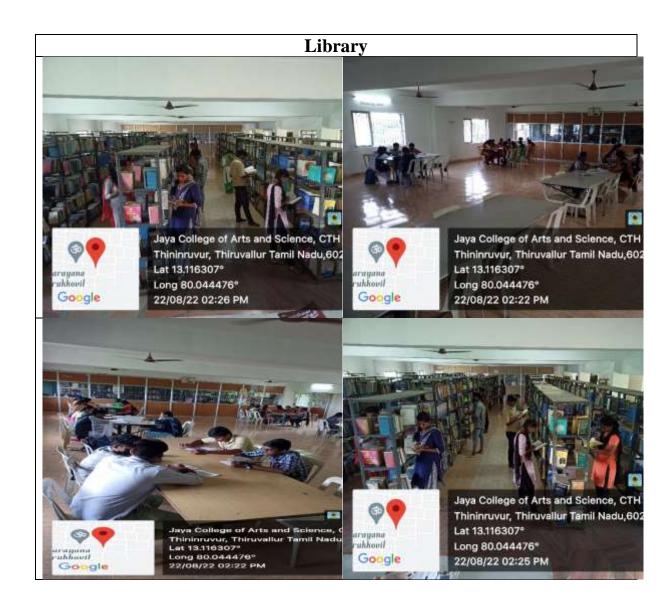

## LIBRARY STATISTICS

### JAYA COLLEGE OF ARTS AND SCIENCE

#### THIRUNINRAVUR - 602 024